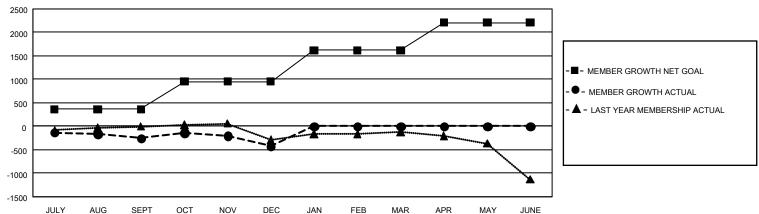

## GMT Constitutional Area 1, Group B

REPORT DOES NOT INCLUDE CLUBS IN UNDISTRICTED AREAS.

| Clubs         |               |             |               | Members               |                        |                         |                                                    |  |
|---------------|---------------|-------------|---------------|-----------------------|------------------------|-------------------------|----------------------------------------------------|--|
|               | RESULTS FOR   | R 2020-2021 |               | RESULTS FOR 2020-2021 |                        |                         |                                                    |  |
| QUARTER       | NEW CLUB GOAL | NEW CLUBS   | DROPPED CLUBS | QUARTER MEME          | BER GROWTH NET<br>GOAL | MEMBER GROWTH<br>ACTUAL | DROPPED<br>MEMBERS ACTUAL<br>(including transfers) |  |
| JULY/AUG/SEPT | 30            | 5           | 6             | JULY/AUG/SEPT         | 364                    | 925                     | 1,052                                              |  |
| OCT/NOV/DEC   | 36            | 11          | 3             | OCT/NOV/DEC           | 587                    | 957                     | 1,051                                              |  |
| JAN/FEB/MAR   | 57            | 0           | 0             | JAN/FEB/MAR           | 668                    | 0                       | 0                                                  |  |
| APR/MAY/JUNE  | 78            | 0           | 0             | APR/MAY/JUNE          | 589                    | 0                       | 0                                                  |  |

## GOALS AND ACTUAL MEMBERS CUMULATIVE

| DROPPED CLUBS: 9  |       | 341 CLUBS OF 984 ADDED 1 OR MORE | GENDER DISTRIBUTION             |                |       |
|-------------------|-------|----------------------------------|---------------------------------|----------------|-------|
|                   |       | NEW MEMBERS                      | MALE 14,424 (59.49              |                |       |
|                   |       |                                  | FEMALE                          | 9,824 (40.51%) |       |
| DROPPED MEMBERS   |       |                                  |                                 |                |       |
| DECEASED          | 199   | CLICK HERE FOR CUMULATIVE        | TOTAL FAMILY UNIT MEMBERS       |                | 4,826 |
| CLUB CANCELLED 47 |       | MEMBERSHIP DATA                  |                                 |                |       |
| OTHER             | 1,855 |                                  | FAMILY MEMBERS PAYING HALF DUES |                | 2,531 |
| TOTAL             | 2,101 |                                  |                                 |                |       |