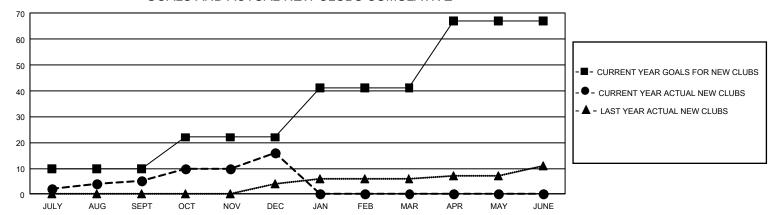

## GMT Constitutional Area 1, Group B

REPORT DOES NOT INCLUDE CLUBS IN UNDISTRICTED AREAS.

| Clubs         |               |             |               | Members               |                        |                         |                                                    |  |
|---------------|---------------|-------------|---------------|-----------------------|------------------------|-------------------------|----------------------------------------------------|--|
|               | RESULTS FOR   | R 2020-2021 |               | RESULTS FOR 2020-2021 |                        |                         |                                                    |  |
| QUARTER       | NEW CLUB GOAL | NEW CLUBS   | DROPPED CLUBS | QUARTER MEME          | BER GROWTH NET<br>GOAL | MEMBER GROWTH<br>ACTUAL | DROPPED<br>MEMBERS ACTUAL<br>(including transfers) |  |
| JULY/AUG/SEPT | 30            | 5           | 6             | JULY/AUG/SEPT         | 364                    | 925                     | 1,052                                              |  |
| OCT/NOV/DEC   | 36            | 11          | 3             | OCT/NOV/DEC           | 587                    | 957                     | 1,051                                              |  |
| JAN/FEB/MAR   | 57            | 0           | 0             | JAN/FEB/MAR           | 668                    | 0                       | 0                                                  |  |
| APR/MAY/JUNE  | 78            | 0           | 0             | APR/MAY/JUNE          | 589                    | 0                       | 0                                                  |  |

## GOALS AND ACTUAL NEW CLUBS CUMULATIVE